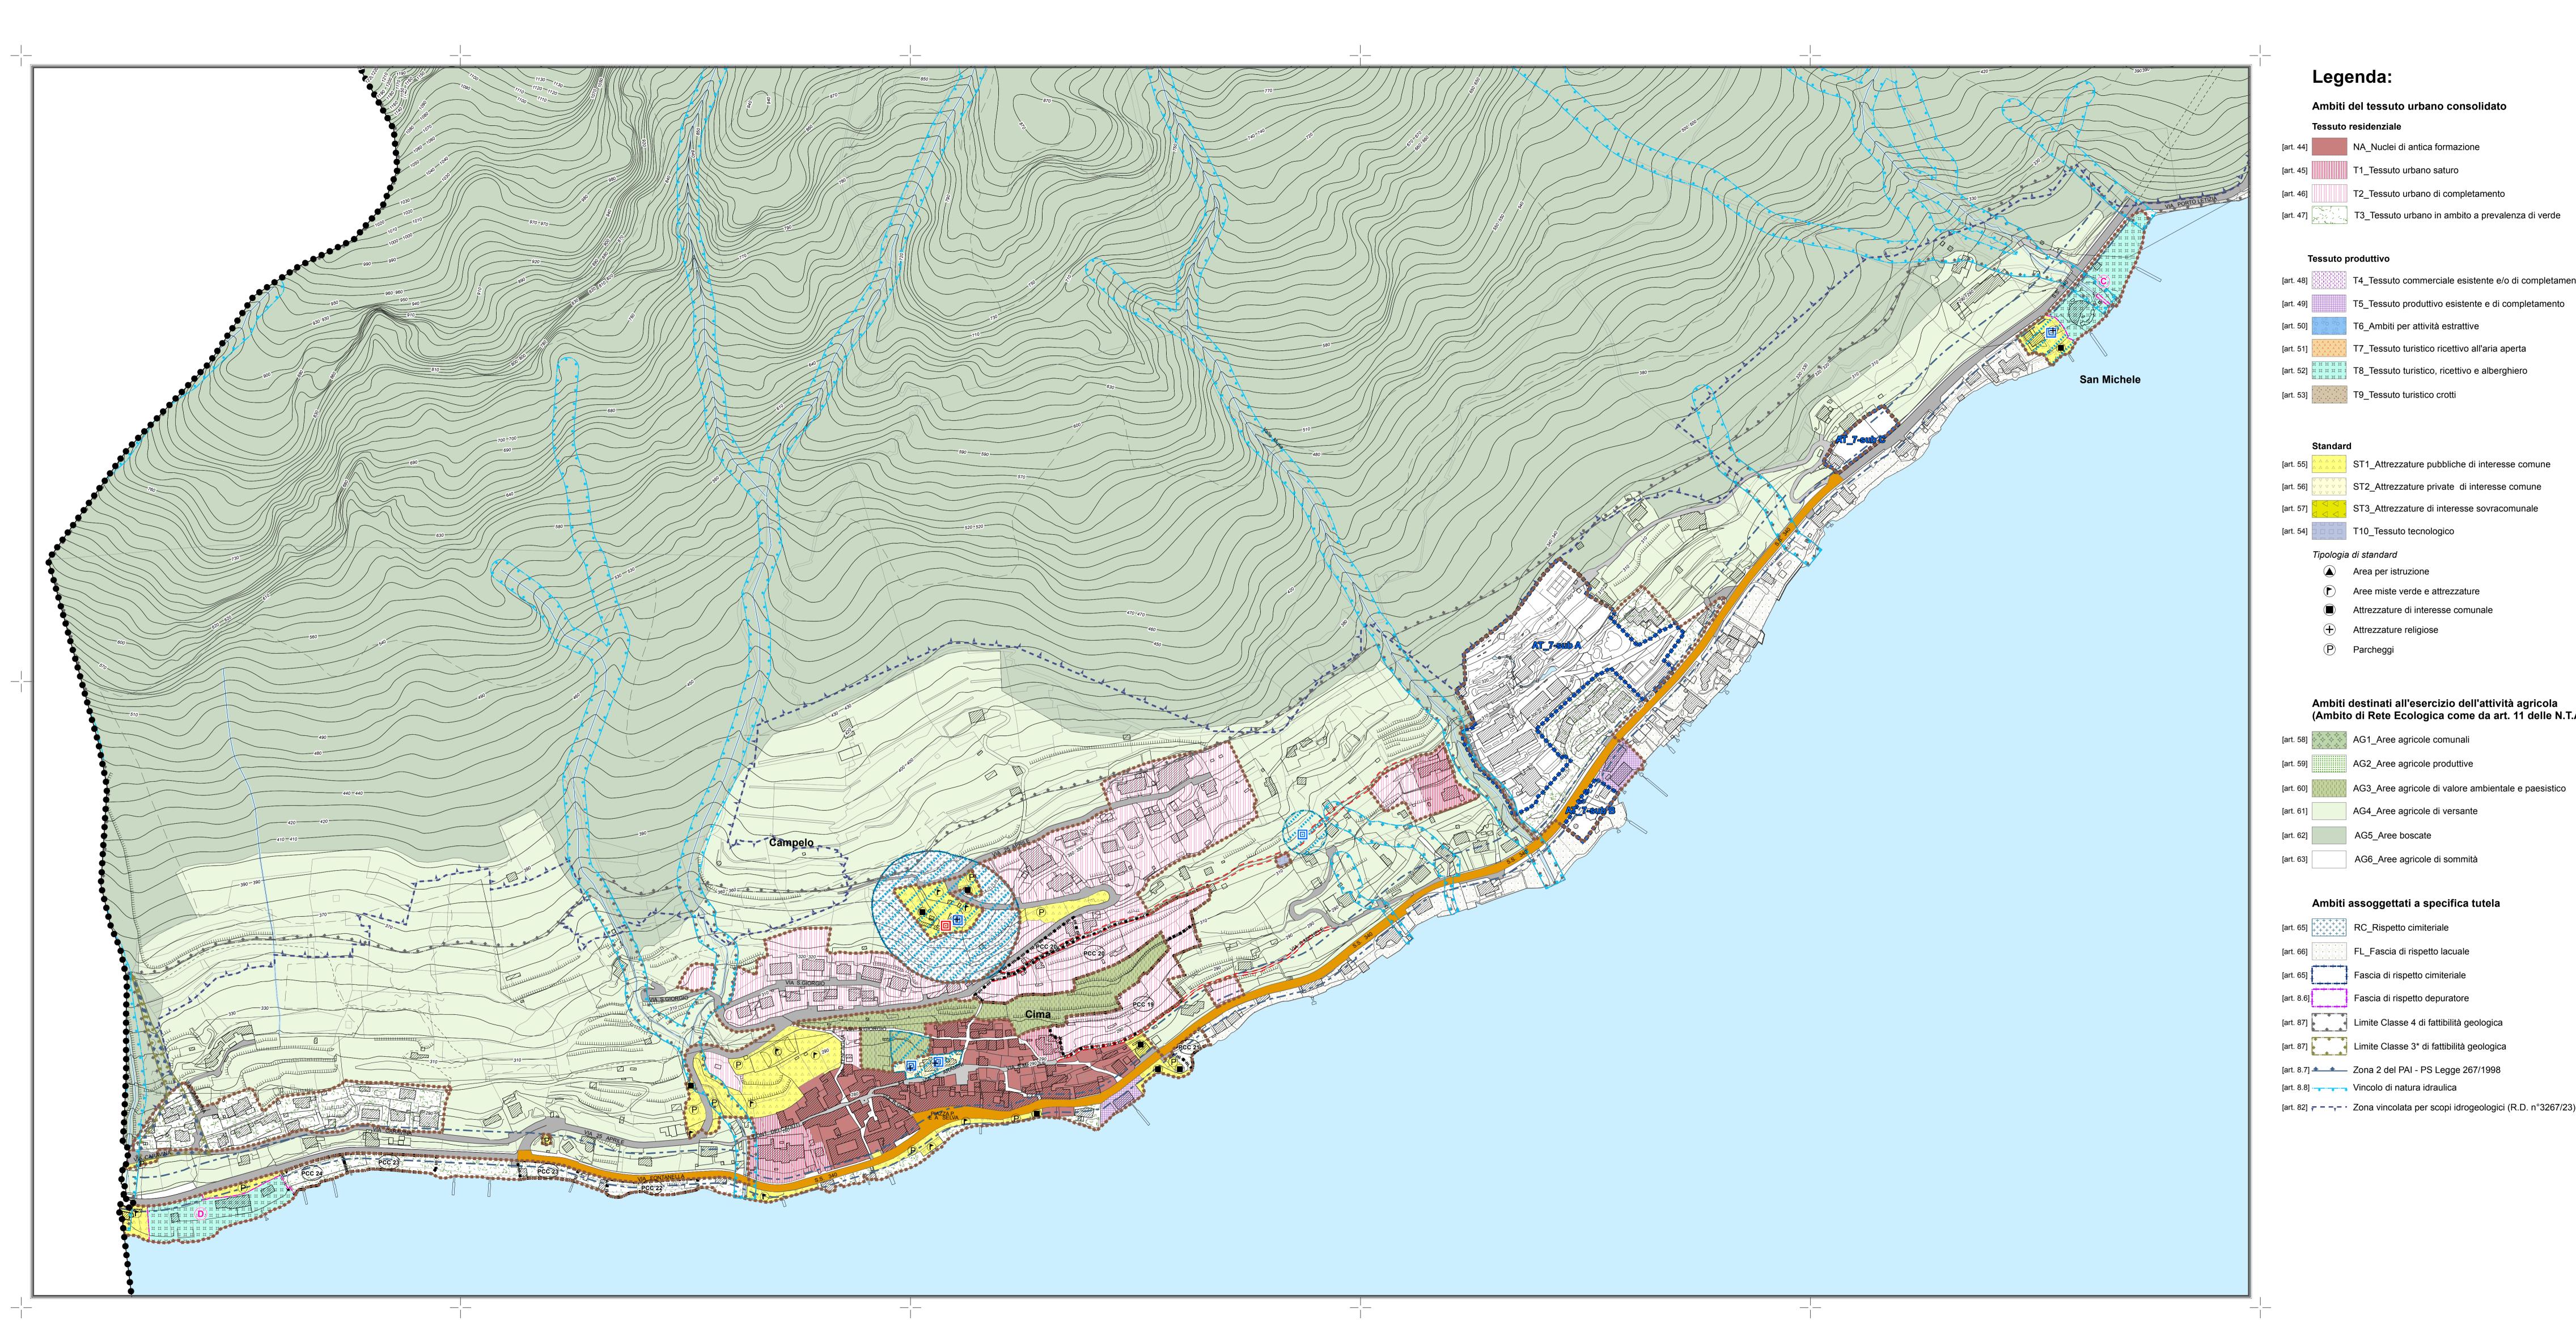

| urbano consolidato                         |
|--------------------------------------------|
| antica formazione                          |
| irbano saturo                              |
| irbano di completamento                    |
| urbano in ambito a prevalenza di verde     |
|                                            |
|                                            |
| commerciale esistente e/o di completamento |
| produttivo esistente e di completamento    |
| er attività estrattive                     |
| uristico ricettivo all'aria aperta         |
| uristico, ricettivo e alberghiero          |
| uristico crotti                            |
|                                            |
|                                            |
| ature pubbliche di interesse comune        |
| ature private di interesse comune          |
| ature di interesse sovracomunale           |
|                                            |

## Ambiti destinati all'esercizio dell'attività agricola (Ambito di Rete Ecologica come da art. 11 delle N.T.A. del PTCP)

[art. 82] 두 – –,– - Zona vincolata per scopi idrogeologici (R.D. n°3267/23)

|                                                                                                                           | -!                                                                                 |
|---------------------------------------------------------------------------------------------------------------------------|------------------------------------------------------------------------------------|
| Sovras                                                                                                                    | imboli                                                                             |
|                                                                                                                           | Tessuto urbano consolidato (Ambito non di rete ecologica)                          |
| [art. 16]                                                                                                                 | Ambiti di trasformazione                                                           |
| [art. 42] PA_x                                                                                                            | PII PR Piani attuativi vigenti (PA-PII-PR)                                         |
| [art. 46] PA_x                                                                                                            | Piani attuativi di progetto                                                        |
| [art. 45]<br>[art. 46] ₄ıı ■ ııı ■ ııı ■ ıı<br>[art. 47] <sub>≡</sub> (Pcc_x)<br>[art. 48] ¶ ııı ■ ııı ■ ııı<br>[art. 52] | Permesso di costruire convenzionato di progetto (PCC)                              |
| [art. 48]                                                                                                                 | Strutture commerciali                                                              |
| [art. 52] 🛛 🖪                                                                                                             | C Strutture alberghiere                                                            |
| [art. 70]                                                                                                                 | Beni culturali oggetto di vincolo specifico con decreto                            |
| [art. 70]                                                                                                                 | Beni culturali oggetto di vincolo ai sensi dell'art. 10 del D.Lgs. n° 42/2004      |
| [art. 72]                                                                                                                 | Albero monumentale                                                                 |
| [art. 55] ( <b>M</b> )                                                                                                    | Mulino                                                                             |
| [art. 8.5] [] [] [] [] [] [] [] [] [] [] [] [] []                                                                         | Fascia di rispetto inedificabile (ai sensi dell'art.18 delle N.T.A. del PTCP)      |
|                                                                                                                           | Limite ATEg7 del piano cava                                                        |
|                                                                                                                           | Viabilità di progetto                                                              |
|                                                                                                                           | Viabilità di progetto ad uso agro-silvo-pastorale (Tracciato VASP)                 |
|                                                                                                                           | Passeggiata                                                                        |
| [art. 8.1]                                                                                                                | Centro Abitato_Nuovo Codice della Strada D.Lgs 285/92 e D.P.R. 495/92              |
| [art. 8.1] — - —                                                                                                          | Fascia di rispetto stradale_Nuovo Codice della Strada D.Lgs 285/92 e D.P.R. 495/92 |