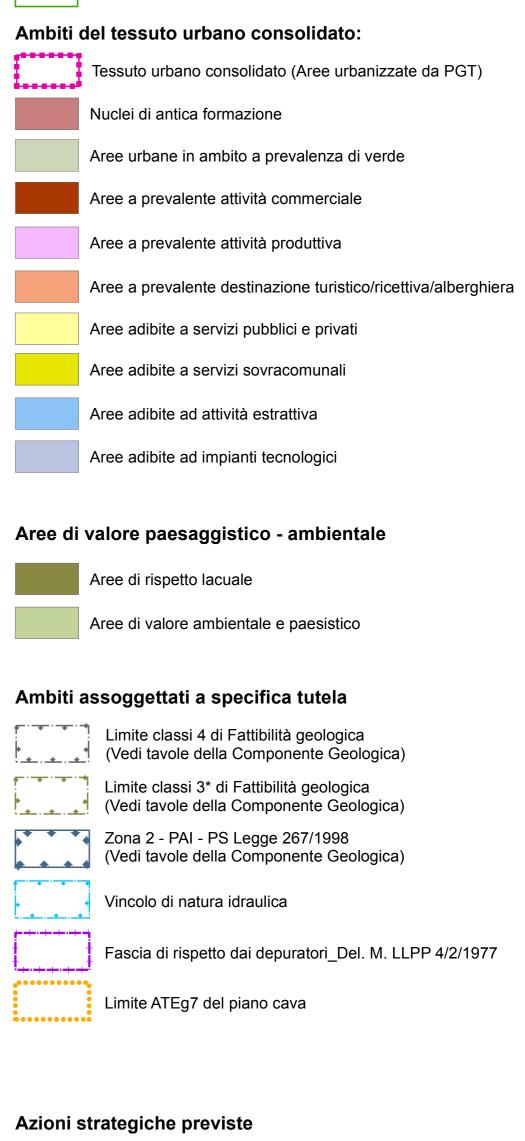

## Legenda: Aree urbanizzate da PTCP

## Ambiti di trasformazion

| Čecceci    | Ambiti di trasformazione                                                        |
|------------|---------------------------------------------------------------------------------|
|            | Previsione viabilistica di interesse local                                      |
|            | Previsioni viabilistiche ad uso agro-silvo                                      |
|            | Riqualificazione stradale di interesse lo                                       |
|            | Valorizzazione Tracciato guida "Pista ci<br>tratto dell'ex-ferrovia economica"  |
| ·ß         | Valorizzazione della strade panoramich<br>SS. Regina e SP. di S.Fedele - Osteno |
|            | Valorizzazione pista ciclabile esistente                                        |
| - <u> </u> | Realizzazione percorso ciclo-pedonale                                           |

Limiti amministrativi: ●●●●● Confine comunale ••••••• Confini comunali circostanti

ilvo-pastorale (Tracciato VASP) ocale

ciclabile della Val Menaggio he

no - Porlezza