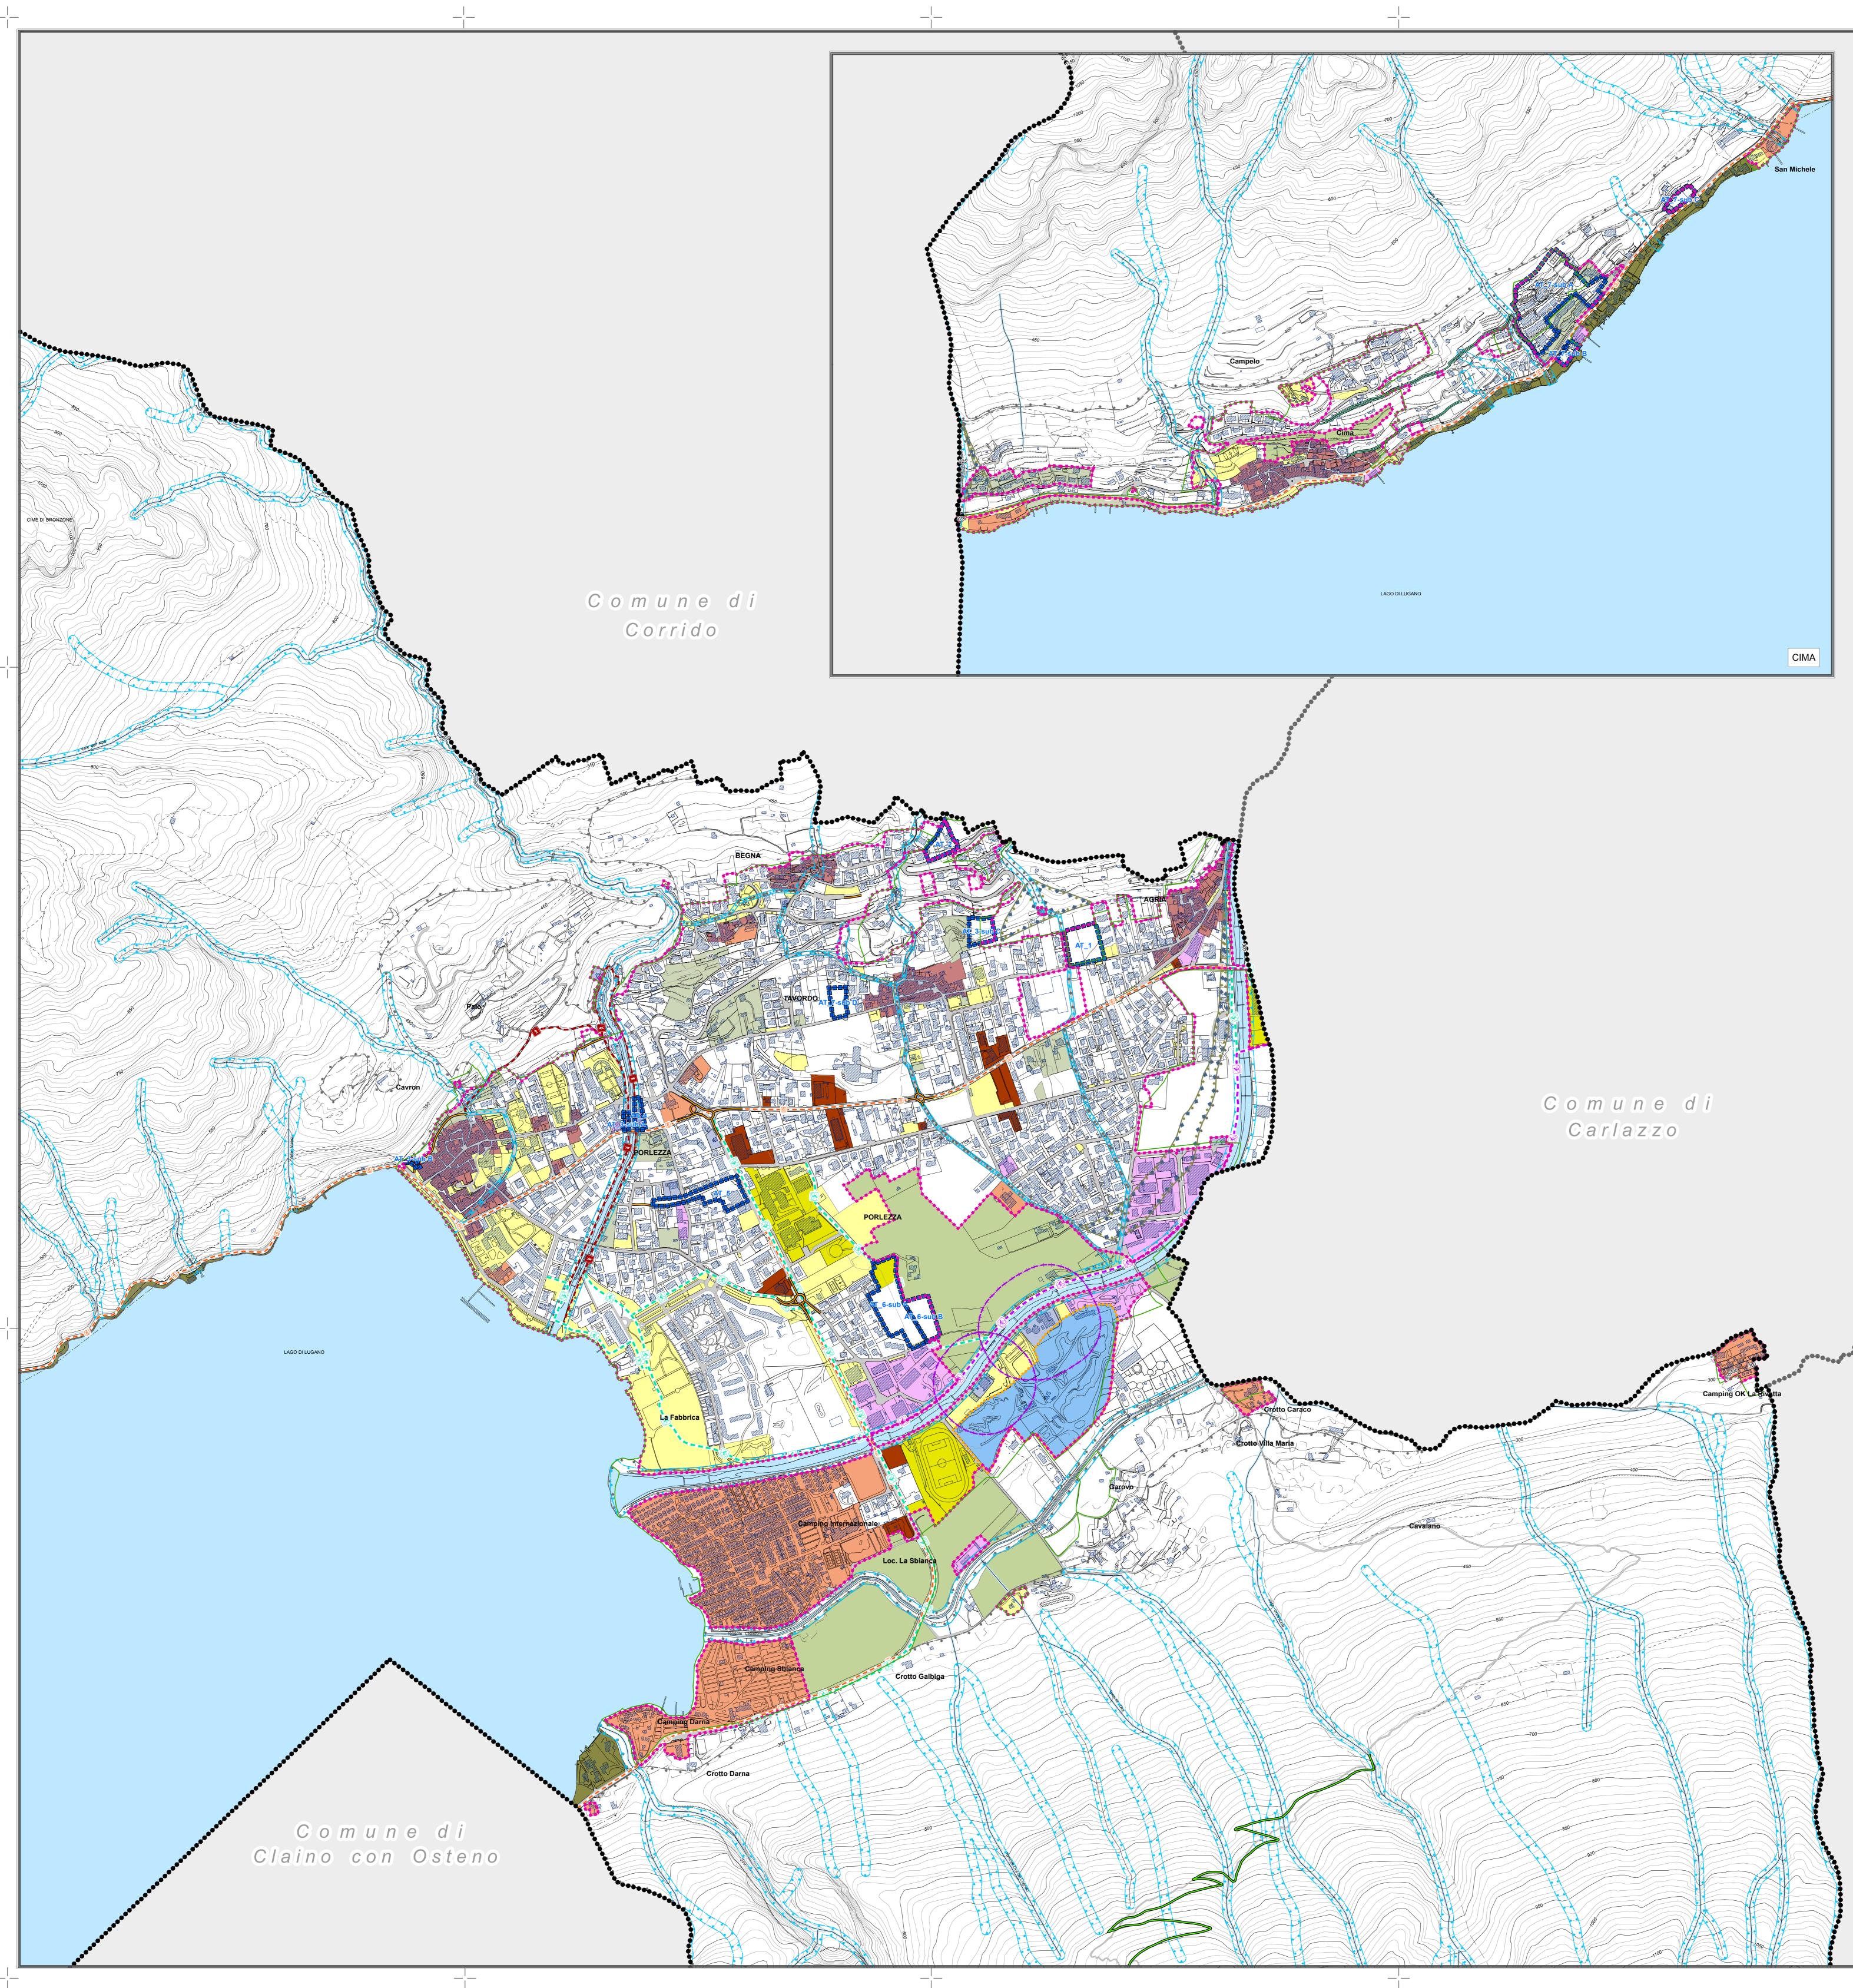

## Legenda: Aree urbanizzate da PTCP

## Ambiti di trasformazion

| Čecceci    | Ambiti di trasformazione                                                        |
|------------|---------------------------------------------------------------------------------|
|            | Previsione viabilistica di interesse local                                      |
|            | Previsioni viabilistiche ad uso agro-silvo                                      |
|            | Riqualificazione stradale di interesse lo                                       |
|            | Valorizzazione Tracciato guida "Pista ci<br>tratto dell'ex-ferrovia economica"  |
| ·ß         | Valorizzazione della strade panoramich<br>SS. Regina e SP. di S.Fedele - Osteno |
|            | Valorizzazione pista ciclabile esistente                                        |
| - <u> </u> | Realizzazione percorso ciclo-pedonale                                           |

Limiti amministrativi: ●●●●● Confine comunale ••••••• Confini comunali circostanti

ilvo-pastorale (Tracciato VASP) ocale

ciclabile della Val Menaggio he

no - Porlezza